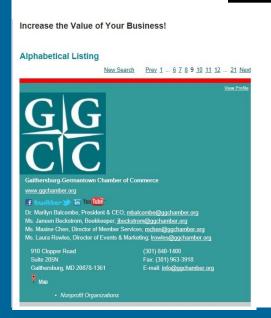

## **Enhance Your Listing Opportunities!**

**Enhanced Online Listing:** For **\$100** per year, your listing will stand out among the others with your full color logo and background behind your listing.

**Social Media Listing Links:** For **\$50** per year, you can add your social media links (Facebook, Twitter, LinkedIn and You Tube) to your online profile.

Map Link: For \$50 per year, you can add a map that links to your location on your individual listing.

**Gold Enhancement Package:** For **\$150**, you will receive a listing with basic information with all links (including email link, phone links, online link types for social networking) and a business logo.

**Platinum Enhancement Package:** For **\$175**, you will receive a custom colored background, basic information with all links (including email link, phone links, online link types for social networking), include rep information, map link, a business logo with a link to your website and a narrative description.